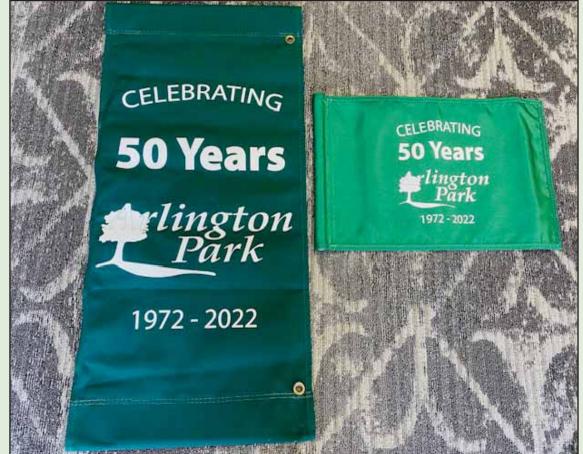

## Raffle to be held for Golf 50th Anniversary Celebration Flags and Arlington Park Celebration Street Flags

Exciting news! We have four (4) 50th anniversary Golf Celebration Flags and (14) Arlington Park 50th Celebration Street Flags available. They are made of heavy material and are beautiful!

We would like to raffle these off. If you are interested in purchasing a Raffle Ticket the cost is \$1 each, please come to the Clubhouse to do so. There is no limit on number of tickets purchased. You will designate your choice of Flag on your raffle ticket.

*Tickets will be sold until Aug. 30th. Winners will be drawn, by a neutral party, on Sept. 2nd!* 