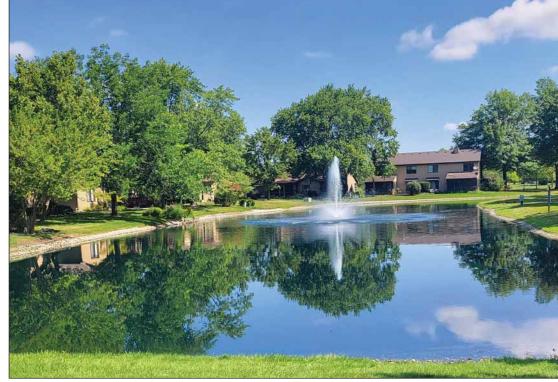

**THE FOUNTAIN AT SHENDOAH POND--**had just started on a mirror surfaced pond, just another beau-tiful spot in Arlington Park! (Photo courtesy of Tom Butler.)

Unaudited - For Management Purposes Only